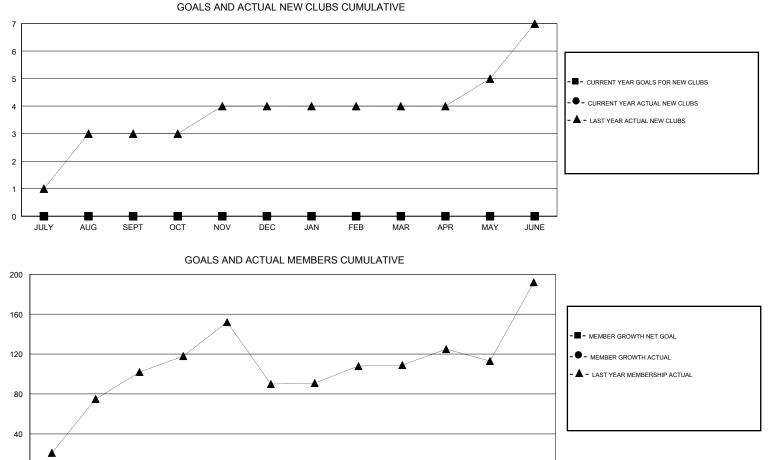

## ΔΤ SIRINAPHAPHAN

| GMT: PRAYAT SIRINAPHAPHAN |               |             | LOCA          | TION THAILANE         | )                         |                         | GMT CA                                             |
|---------------------------|---------------|-------------|---------------|-----------------------|---------------------------|-------------------------|----------------------------------------------------|
| Clubs                     |               |             |               | Members               |                           |                         |                                                    |
|                           | RESULTS FOR   | R 2018-2019 |               | RESULTS FOR 2018-2019 |                           |                         |                                                    |
| QUARTER                   | NEW CLUB GOAL | NEW CLUBS   | DROPPED CLUBS | QUARTER               | MEMBER GROWTH NET<br>GOAL | MEMBER GROWTH<br>ACTUAL | DROPPED<br>MEMBERS ACTUAL<br>(including transfers) |
| JULY/AUG/SEPT             | 0             | 0           | 0             | JULY/AUG/SEPT         | 0                         | 35                      | 21                                                 |
| OCT/NOV/DEC               | 0             | 0           | 0             | OCT/NOV/DEC           | 0                         | 0                       | 0                                                  |
| JAN/FEB/MAR               | 0             | 0           | 0             | JAN/FEB/MAR           | 0                         | 0                       | 0                                                  |
| APR/MAY/JUNE              | 0             | 0           | 0             | APR/MAY/JUNE          | 0                         | 0                       | 0                                                  |

0 JULY AUG SEPT OCT NOV DEC JAN FEB MAR APR MAY JUNE

| DROPPED CLUBS: 0 |     | 6 CLUBS OF 76 ADDED 1 OR MORE<br>NEW MEMBERS | GENDER DISTRIBUTION   MALE 1,107 (60.66%)   FEMALE 718 (39.34%) |    |
|------------------|-----|----------------------------------------------|-----------------------------------------------------------------|----|
| DROPPED MEMBERS  |     |                                              | Women Percentage Fiscal Year Goal: 0%                           |    |
| DECEASED         | 0   | CLICK HERE FOR CUMULATIVE                    | TOTAL FAMILY UNIT MEMBERS                                       |    |
| CLUB CANCELLED   | 0   | MEMBERSHIP DATA                              |                                                                 | 37 |
| OTHER            | 21  |                                              | FAMILY MEMBERS PAYING HALF<br>DUES                              |    |
| TOTAL            | 21  |                                              |                                                                 |    |
|                  | 0.0 |                                              |                                                                 |    |